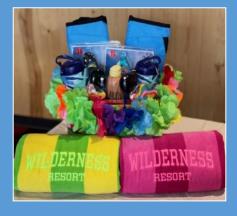

#### POOLSIDE PARTY PACKAGE IN-ROOM PACKAGE \$75 PER PACKAGE

Package includes:

- 2 Wilderness beach towels
- 1 Bottle Wilderness sunscreen
- 2 Wilderness drawstring bags
- 2 Wilderness water bottles
- 2 Pairs of goggles
- 2 Pairs of sunglasses
- 2 Leis