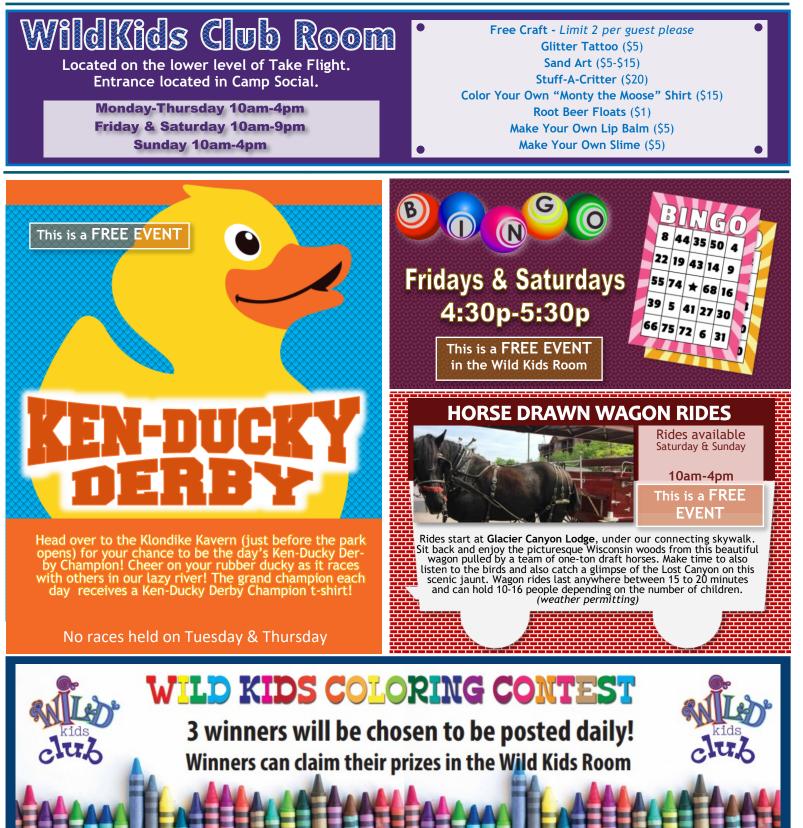

# ACTIVITIES SCHEDULE

Our WildKids Club team offers activities and crafts for families to do together. Create your own stuff-a-critter, design your own Wilderness T-shirt, assemble your own sand art, or enjoy a tasty root beer float!