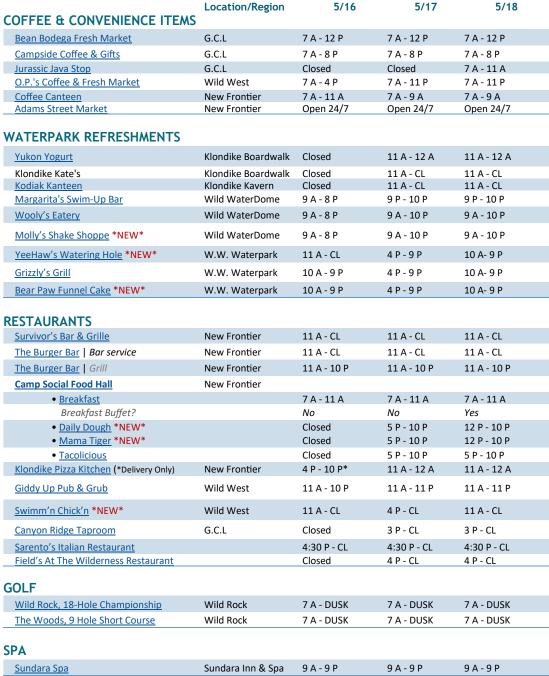

### Here's to the family. Here's to the Wilderness! WILDERNESS EXPRESS

DAILY HOURS FOR WILDERNESS RESORT WATERPARKS, ATTRACTIONS & DINING.

Certain conditions may affect amenity hours and availability. Please check with Guest Services to confirm.

|                                                                                                                                                                                                         |                                                                                                           |                                                                                                          | CI : C I                                                                                                    | L WATL WI                                                                                                        | 1 1 1                                                                                                           |
|---------------------------------------------------------------------------------------------------------------------------------------------------------------------------------------------------------|-----------------------------------------------------------------------------------------------------------|----------------------------------------------------------------------------------------------------------|-------------------------------------------------------------------------------------------------------------|------------------------------------------------------------------------------------------------------------------|-----------------------------------------------------------------------------------------------------------------|
| Abbreviations used:                                                                                                                                                                                     | : N.F. = New Frontier Region, N                                                                           | N.W. = Wild West Region, G.C.L.                                                                          | = Glacier Canyon Lo                                                                                         | dge, w.o.1.L.=wild                                                                                               | derness on the Lake                                                                                             |
|                                                                                                                                                                                                         |                                                                                                           | Location/Region                                                                                          | 5/16                                                                                                        | 5/17                                                                                                             | 5/18                                                                                                            |
| WATERPARKS                                                                                                                                                                                              |                                                                                                           |                                                                                                          |                                                                                                             |                                                                                                                  |                                                                                                                 |
| Wild WaterDome (                                                                                                                                                                                        | Indoor)                                                                                                   | New Frontier                                                                                             | 9 A - 8 P                                                                                                   | 9 A - 10 P                                                                                                       | 9 A - 10 P                                                                                                      |
| WaterDom                                                                                                                                                                                                | ne Indoor Cabanas                                                                                         | New Frontier                                                                                             | 9 A - 8 P                                                                                                   | 9 A - 10 P                                                                                                       | 9 A - 10 P                                                                                                      |
| Klondike Kavern (Ir                                                                                                                                                                                     | <u>ndoor)</u>                                                                                             | New Frontier                                                                                             | Closed                                                                                                      | 10 A - 10 P                                                                                                      | 10 A - 10 P                                                                                                     |
| Wild West (Indoor)                                                                                                                                                                                      | 6                                                                                                         | Wild West                                                                                                | 10 A - 9 P                                                                                                  | 4 P - 9 P                                                                                                        | 10 A - 9 P                                                                                                      |
|                                                                                                                                                                                                         | Indoor Cabanas                                                                                            | Wild West                                                                                                | 10 A - 9 P                                                                                                  | 4 P - 9 P                                                                                                        | 10 A - 9 P                                                                                                      |
| Cubby's Cove (Indo                                                                                                                                                                                      | oor)                                                                                                      | W.O.T.L.                                                                                                 | 9 A - 9 P                                                                                                   | 9 A - 10 P                                                                                                       | 9 A - 10 P                                                                                                      |
| ARCADE                                                                                                                                                                                                  |                                                                                                           |                                                                                                          |                                                                                                             |                                                                                                                  |                                                                                                                 |
| Northern Lights Are                                                                                                                                                                                     | <u>cade</u>                                                                                               | Wild West                                                                                                | 8 A - 10 P                                                                                                  | 8 A - 11 P                                                                                                       | 8 A - 11 P                                                                                                      |
| Wilderwoods Arcad                                                                                                                                                                                       | <u>de</u>                                                                                                 | New Frontier                                                                                             | 8 A - 10 P                                                                                                  | 8 A - 11 P                                                                                                       | 8 A - 11 P                                                                                                      |
| X-treme Adventure                                                                                                                                                                                       | e Arcade                                                                                                  | G.C.L                                                                                                    | 8 A - 10 P                                                                                                  | 8 A - 10 P                                                                                                       | 8 A - 10 P                                                                                                      |
|                                                                                                                                                                                                         |                                                                                                           |                                                                                                          |                                                                                                             |                                                                                                                  |                                                                                                                 |
| Lucky Ducks                                                                                                                                                                                             |                                                                                                           | W.O.T.L                                                                                                  | 8 A - 10 P                                                                                                  | 8 A - 10 P                                                                                                       | 8 A - 10 P                                                                                                      |
|                                                                                                                                                                                                         | TTRACTIONS                                                                                                | W.O.T.L                                                                                                  | 8 A - 10 P                                                                                                  | 8 A - 10 P                                                                                                       | 8 A - 10 P                                                                                                      |
| Lucky Ducks                                                                                                                                                                                             | TTRACTIONS                                                                                                | W.O.T.L<br>New Frontier                                                                                  | 8 A - 10 P<br>10 A - 4 P                                                                                    | 8 A - 10 P<br>10 A - 9 P                                                                                         | 8 A - 10 P<br>10 A - 9 P                                                                                        |
| ACTIVITIES & A                                                                                                                                                                                          | TTRACTIONS                                                                                                |                                                                                                          |                                                                                                             |                                                                                                                  |                                                                                                                 |
| ACTIVITIES & A                                                                                                                                                                                          |                                                                                                           | New Frontier                                                                                             | 10 A - 4 P                                                                                                  | 10 A - 9 P                                                                                                       | 10 A - 9 P                                                                                                      |
| ACTIVITIES & A<br>WildKids Club<br>Polka•Dot•Pots                                                                                                                                                       | ark_                                                                                                      | New Frontier<br>New Frontier                                                                             | 10 A - 4 P<br>9 A - 10 P                                                                                    | 10 A - 9 P<br>9 A - 10 P                                                                                         | 10 A - 9 P<br>9 A - 10 P                                                                                        |
| ACTIVITIES & A<br>WildKids Club<br>Polka•Dot•Pots<br>Timberland Play Pa                                                                                                                                 | ark<br>Ig                                                                                                 | New Frontier<br>New Frontier<br>Wild West                                                                | 10 A - 4 P<br>9 A - 10 P<br>8 A - 9 P                                                                       | 10 A - 9 P<br>9 A - 10 P<br>8 A - 10 P                                                                           | 10 A - 9 P<br>9 A - 10 P<br>8 A - 10 P                                                                          |
| ACTIVITIES & A<br>WildKids Club<br>Polka•Dot•Pots<br>Timberland Play Pa<br>Lost Cabin Laser Ta                                                                                                          | ark<br>Ig<br>y Ropes Course                                                                               | New Frontier<br>New Frontier<br>Wild West<br>Wild West                                                   | 10 A - 4 P<br>9 A - 10 P<br>8 A - 9 P<br>9 A - 9 P                                                          | 10 A - 9 P<br>9 A - 10 P<br>8 A - 10 P<br>9 A - 10 P                                                             | 10 A - 9 P<br>9 A - 10 P<br>8 A - 10 P<br>9 A - 10 P<br>9 A - 10 P<br>9 A - 10 P                                |
| ACTIVITIES & A<br>WildKids Club<br>Polka•Dot•Pots<br>Timberland Play Pa<br>Lost Cabin Laser Ta<br>Northern Lights Ski                                                                                   | ark<br>Ig<br>y Ropes Course<br>- <mark>BOOK ONLINE!</mark>                                                | New Frontier<br>New Frontier<br>Wild West<br>Wild West<br>Wild West                                      | 10 A - 4 P<br>9 A - 10 P<br>8 A - 9 P<br>9 A - 9 P<br>9 A - 9 P                                             | 10 A - 9 P<br>9 A - 10 P<br>8 A - 10 P<br>9 A - 10 P<br>9 A - 10 P                                               | 10 A - 9 P<br>9 A - 10 P<br>8 A - 10 P<br>9 A - 10 P<br>9 A - 10 P<br>9 A - 10 P                                |
| ACTIVITIES & A<br><u>WildKids Club</u><br><u>Polka•Dot•Pots</u><br><u>Timberland Play Pa</u><br><u>Lost Cabin Laser Ta</u><br><u>Northern Lights Ski</u><br>DOA Room Escape                             | ark<br>I <u>R</u><br>y Ropes Course<br>- <mark>BOOK ONLINE!</mark><br>Mini Golf                           | New Frontier<br>New Frontier<br>Wild West<br>Wild West<br>Wild West<br>W.O.T.L                           | 10 A - 4 P<br>9 A - 10 P<br>8 A - 9 P<br>9 A - 9 P<br>9 A - 9 P<br>10 A - 10:15 P                           | 10 A - 9 P<br>9 A - 10 P<br>8 A - 10 P<br>9 A - 10 P<br>9 A - 10 P<br>10 A - 10:15 P                             | 10 A - 9 P<br>9 A - 10 P<br>8 A - 10 P<br>9 A - 10 P<br>9 A - 10 P<br>9 A - 10 P<br>9:30A - 10:15               |
| ACTIVITIES & A<br><u>WildKids Club</u><br><u>Polka•Dot•Pots</u><br><u>Timberland Play Pa</u><br><u>Lost Cabin Laser Ta</u><br><u>Northern Lights Sky</u><br>DOA Room Escape<br><u>Wild Abyss Indoor</u> | ark<br>ag<br>y Ropes Course<br>- <u>BOOK ONLINE!</u><br>Mini Golf<br>enge Walls                           | New Frontier<br>New Frontier<br>Wild West<br>Wild West<br>Wild West<br>W.O.T.L<br>Wild West              | 10 A - 4 P<br>9 A - 10 P<br>8 A - 9 P<br>9 A - 9 P<br>9 A - 9 P<br>10 A - 10:15 P<br>9 A - 9 P              | 10 A - 9 P<br>9 A - 10 P<br>8 A - 10 P<br>9 A - 10 P<br>9 A - 10 P<br>10 A - 10:15 P<br>9 A - 10 P               | 10 A - 9 P<br>9 A - 10 P<br>8 A - 10 P<br>9 A - 10 P<br>9 A - 10 P<br>9 A - 10 P<br>9:30A - 10:15<br>9 A - 10 P |
| ACTIVITIES & A<br><u>WildKids Club</u><br>Polka•Dot•Pots<br>Timberland Play Pa<br>Lost Cabin Laser Ta<br>Northern Lights Sky<br>DOA Room Escape<br>Wild Abyss Indoor<br>Clip 'N Climb Challe            | ark<br>P <u>R</u><br>Y Ropes Course<br>- <u>BOOK ONLINE!</u><br>Mini Golf<br>enge Walls<br><u>DNLINE!</u> | New Frontier<br>New Frontier<br>Wild West<br>Wild West<br>Wild West<br>W.O.T.L<br>Wild West<br>Wild West | 10 A - 4 P<br>9 A - 10 P<br>8 A - 9 P<br>9 A - 9 P<br>9 A - 9 P<br>10 A - 10:15 P<br>9 A - 9 P<br>9 A - 9 P | 10 A - 9 P<br>9 A - 10 P<br>8 A - 10 P<br>9 A - 10 P<br>9 A - 10 P<br>10 A - 10:15 P<br>9 A - 10 P<br>9 A - 10 P | 10 A - 9 P<br>9 A - 10 P<br>8 A - 10 P<br>9 A - 10 P<br>9 A - 10 P<br>9:30A - 10:15<br>9 A - 10 P<br>9 A - 10 P |